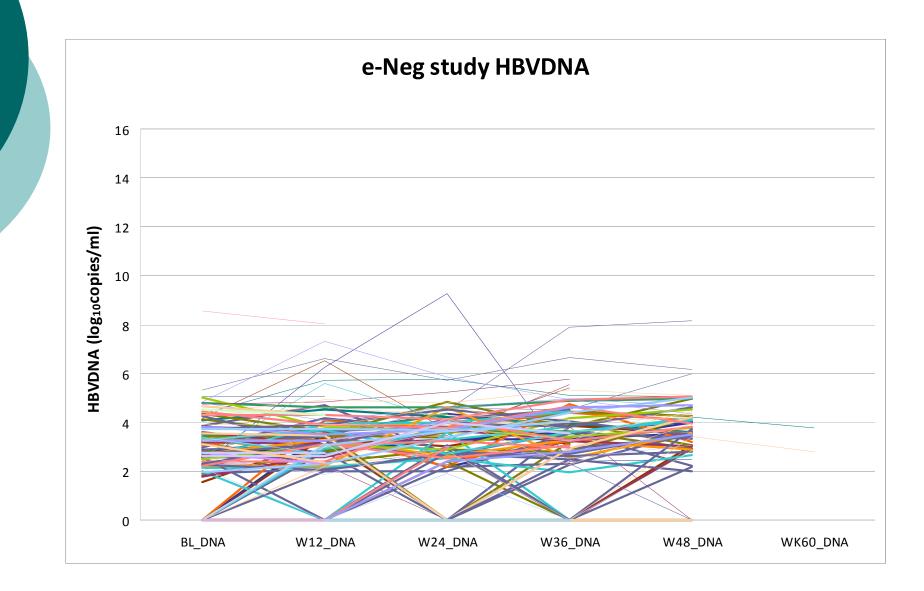

## o Initial investigations:

- HBeAg negative
- HBV DNA 3log10IU/L
- Ultrsound of abdomen showed normal liver and no splenomegaly
- father died of HCC aged 55