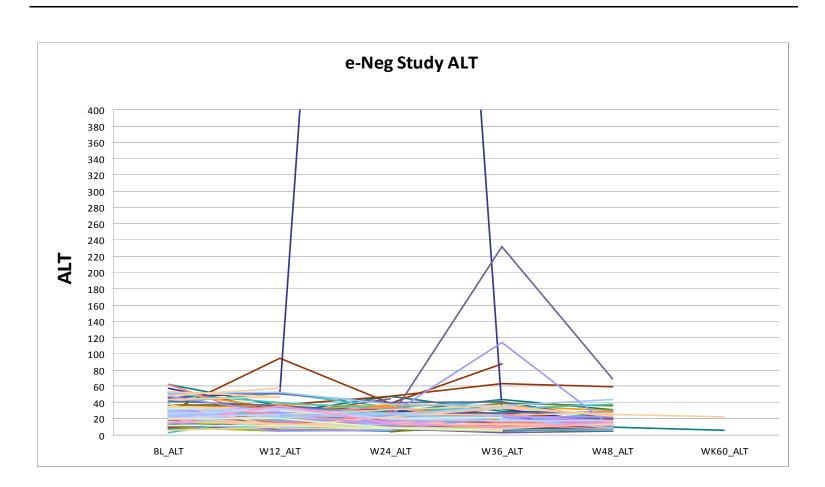

## o Initial investigations:

- HBeAg negative
- HBV DNA 3log10IU/L
- Ultrsound of abdomen showed normal liver and no splenomegaly
- father died of HCC aged 55